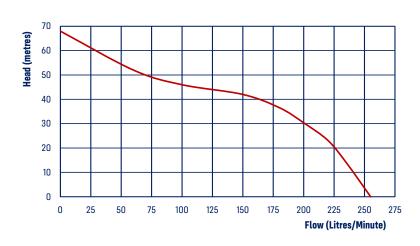

| CODE  | MODEL      | ENGINE<br>HONDA | START    | ROLL<br>FRAME | FUEL<br>TANK | SUCTION<br>SIZE | DISCHARGE<br>SIZE | MAX<br>HEAD<br>(M) | MAX<br>FLOW<br>RATE<br>(L/MIN) | PUMP<br>BODY | HORSE<br>POWER<br>CLASS | WEIGHT<br>(KG) |
|-------|------------|-----------------|----------|---------------|--------------|-----------------|-------------------|--------------------|--------------------------------|--------------|-------------------------|----------------|
| 17821 | GP015TR    | GP160           | Recoil   | -             | 3.1L         | 1.5"            | 1x1.5"/2x1"       | 68                 | 255                            | Alloy        | 5.5                     | 27             |
| 17838 | GP015TR-RF | GP160           | Recoil   | Yes           | 3.1L         | 1.5"            | 1x1.5"/2x1"       | 68                 | 255                            | Alloy        | 5.5                     | 31             |
| 8645  | RP015TR    | GX200           | Recoil   | -             | 3.1L         | 1.5"            | 1x1.5"/2x1"       | 68                 | 255                            | Alloy        | 6.5                     | 27             |
| 6740  | RP015TR-RF | GX200           | Recoil   | Yes           | 3.1L         | 1.5"            | 1x1.5"/2x1"       | 68                 | 255                            | Alloy        | 6.5                     | 31             |
| 8683  | RP015TE    | GX200E          | Electric | -             | 3.1L         | 1.5"            | 1x1.5"/2x1"       | 68                 | 255                            | Alloy        | 6.5                     | 27             |
| 6788  | RP015TE-RF | GX200E          | Electric | Yes           | 3.1L         | 1.5"            | 1x1.5"/2x1"       | 68                 | 255                            | Alloy        | 6.5                     | 31             |