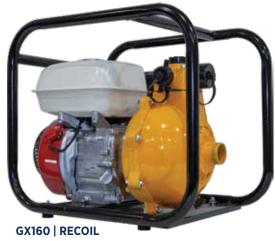

## FIRE FIGHTING PUMP TWIN IMPELLER

**GP & RP SERIES** 

These Premium grade Honda powered pumps are engineered with quality materials to produce a proven reliable pump. Boasting exceptionally heavy duty construction, these pumps are guaranteed to deliver well in tough environments.

| CODE  | MODEL      | ENGINE<br>HONDA | START    | ROLL<br>FRAME | FUEL<br>TANK | SUCTION<br>SIZE | DISCHARGE<br>SIZE | MAX<br>HEAD<br>(M) | MAX<br>FLOW<br>RATE<br>(L/MIN) | PUMP<br>BODY | HORSE<br>POWER<br>CLASS | WEIGHT<br>(KG) |
|-------|------------|-----------------|----------|---------------|--------------|-----------------|-------------------|--------------------|--------------------------------|--------------|-------------------------|----------------|
| 17821 | GP015TR    | GP160           | Recoil   | -             | 3.1L         | 1.5"            | 1x1.5"/2x1"       | 68                 | 255                            | Alloy        | 5.5                     | 27             |
| 17838 | GP015TR-RF | GP160           | Recoil   | Yes           | 3.1L         | 1.5"            | 1x1.5"/2x1"       | 68                 | 255                            | Alloy        | 5.5                     | 31             |
| 8645  | RP015TR    | GX200           | Recoil   | -             | 3.1L         | 1.5"            | 1x1.5"/2x1"       | 68                 | 255                            | Alloy        | 6.5                     | 27             |
| 6740  | RP015TR-RF | GX200           | Recoil   | Yes           | 3.1L         | 1.5"            | 1x1.5"/2x1"       | 68                 | 255                            | Alloy        | 6.5                     | 31             |
| 8683  | RP015TE    | GX200E          | Electric | -             | 3.1L         | 1.5"            | 1x1.5"/2x1"       | 68                 | 255                            | Alloy        | 6.5                     | 27             |
| 6788  | RP015TE-RF | GX200E          | Electric | Yes           | 3.1L         | 1.5"            | 1x1.5"/2x1"       | 68                 | 255                            | Alloy        | 6.5                     | 31             |